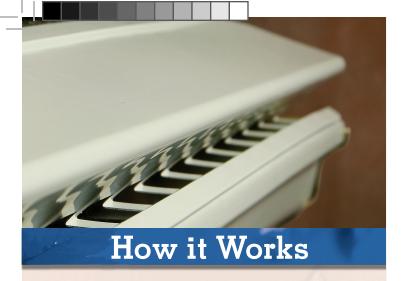

LeaFree<sup>™</sup> works on the scientific principle of water adhesion. The patent-pending design allows water to enter the gutter while keeping leaves and debris out. The design allows LeaFree<sup>™</sup> to be custom fit to any home by adjusting to any roof pitch. The 1/2- inch horizontal opening is ideal to handle the heaviest rains and keep debris out.

#### The Flex-Bend

collects additional water through the vertical perforations and bends to allow each system to be custom fit to match the exact roof pitch.

#### The Nose-Forward Cover

extends past the gutter lip, allowing water to follow the curve of the hood and flow into the gutter, while leaves and debris are effectively washed away.

#### **The Preset Opening**

keeps water where you want it—Flowing through your gutters.

#### The Debris Free Gutter

allows water to flow freely.

#### No Hangers or Brackets!

LeaFree<sup>™</sup> does not install over additional hangers or brackets that can move or shift over time. The panels are only screwed into the lip of the gutter and not into the roof or fascia.