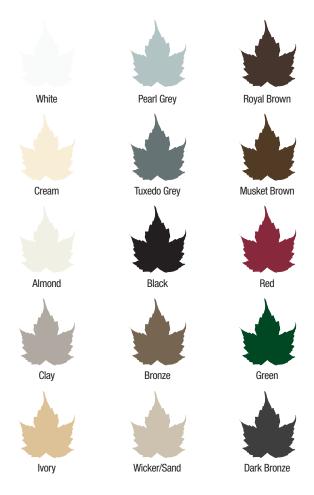

#### **Color Options**

Offered in 15 colors (plus copper) to match your new or existing gutters.

#### **Appearance**

Low profile since panels install under first row of shingles.
Colors match your gutter and improve curb appeal.