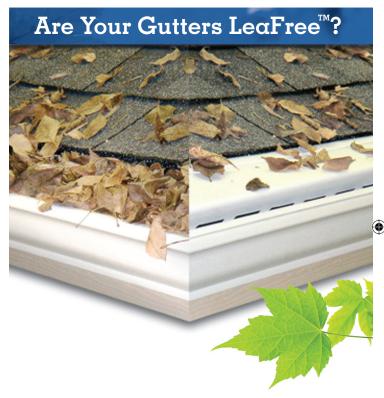

ustom fit to match the exact roof pitch.

#### The Nose-Forward Cover

extends past the gutter lip, allowing water to follow the curve of the hood and flow into the gutter, while leaves and debris are effectively washed away.

#### **The Preset Opening**

keeps water where you want it—Flowing through your gutters.

#### The Debris Free Gutter

allows water to flow freely.

#### No Hangers or Brackets!

LeaFree<sup>™</sup> does not install over additional hangers or brackets that can move or shift over time. The panels are only screwed into the lip of the gutter and not into the roof or fascia.



LeaFree™ is backed by a Limited Lifetime Warranty. See actual warranty for details.



We offer 15 colors and copper. Actual colors may vary.

Call today for a FREE demonstration and estimate.





# The Most Reliable and Cost Effective Gutter System Today!

www.leafree.com



LeafreeBrochure b.indd 1

### Are Your Gutters LeαFree?



## Experience The Benefits of a LeaFree™ Gutter

#### Reliable

Handles any rainfall ever recorded. Specialized patent pending inside miters and high water flow panels are available for areas where water flow is extreme.



#### Installation

Screws only into gutter lip.
Panels interlock and slide
under the first row of shingles.
NO screwing into your roof
and/or fascia.



#### **Color Options**

Offered in 15 colors (plus copper) to match your new or existing gutters.





#### **Appearance**

Low profile since panels install under first row of shingles.
Colors match your gutter and improve curb appeal.



#### Easy to Repair

Panels are 4 feet long