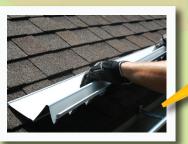

#### No Hangers or Brackets!

LeaFree<sup>™</sup> does not install over additional hangers or brackets that can move or shift over time. The panels are only screwed into the lip of the gutter and not into the roof or fascia.

#### Installation

Screws only into gutter lip.
Panels interlock and slide
under the first row of shingles.
NO screwing into your roof
and/or fascia.