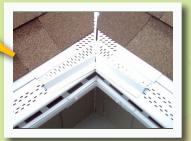

LeaFree<sup>™</sup> works on the scientific principle of water adhesion. The patent-pending design allows water to enter the gutter while keeping leaves and debris out. The design allows LeaFree<sup>™</sup> to be custom fit to any home by adjusting to any roof pitch. The 1/2- inch horizontal opening is ideal to handle the heaviest rains and keep debris out.

#### The Flex-Bend

collects additional water through the vertical perforations and bends to allow each system to be custom fit to match the exact roof pitch.

#### The Nose-Forward Cover

extends past the gutter lip, allowing water to follow the curve of the hood and flow into the gutter, while leaves and debris are effectively washed away.

#### **The Preset Opening**

keeps water where you want it—Flowing through your gutters.

#### Reliable

Handles any rainfall ever recorded. Specialized patent pending inside miters and high water flow panels are available for areas where water flow is extreme.