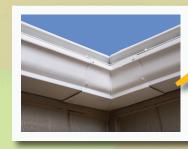

LeaFree<sup>™</sup> works on the scientific principle of water adhesion. The patent-pending design allows water to enter the gutter while keeping leaves and debris out. The design allows LeaFree<sup>™</sup> to be custom fit to any home by adjusting to any roof pitch. The 1/2- inch horizontal opening is ideal to handle the heaviest rains and keep debris out.

#### The Flex-Bend

collects additional water through the vertical perforations and bends to allow each system to be custom fit to match the exact roof pitch.

#### The Nose-Forward Cover

extends past the gutter lip, allowing water to follow the curve of the hood and flow into the gutter, while leaves and debris are effectively washed away.

#### **The Preset Opening**

keeps water where you want it—Flowing through your gutters.

#### Reliable

Handles any rainfall ever recorded. Specialized patent pending inside miters and high water flow panels are available for areas where water flow is extreme.