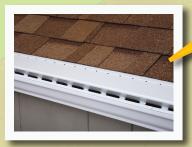

LeaFree<sup>™</sup> works on the scientific principle of water adhesion. The patent-pending design allows water to enter the gutter while keeping leaves and debris out. The design allows LeaFree<sup>™</sup> to be custom fit to any home by adjusting to any roof pitch. The 1/2- inch horizontal opening is ideal to handle the heaviest rains and keep debris out.

#### The Nose-Forward Cover

extends past the gutter lip, allowing water to follow the curve of the hood and flow into the gutter, while leaves and debris are effectively washed away.

#### **The Preset Opening**

keeps water where you want it—Flowing through your gutters.

#### The Debris Free Gutter

allows water to flow freely.