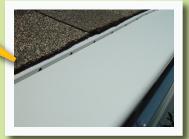

#### No Hangers or Brackets!

LeaFree<sup>™</sup> does not install over additional hangers or brackets that can move or shift over time. The panels are only screwed into the lip of the gutter and not into the roof or fascia.

#### Installation

Screws only into gutter lip.
Panels interlock and slide
under the first row of shingles.
NO screwing into your roof
and/or fascia.

#### **Appearance**

Low profile since panels install under first row of shingles.
Colors match your gutter and improve curb appeal.