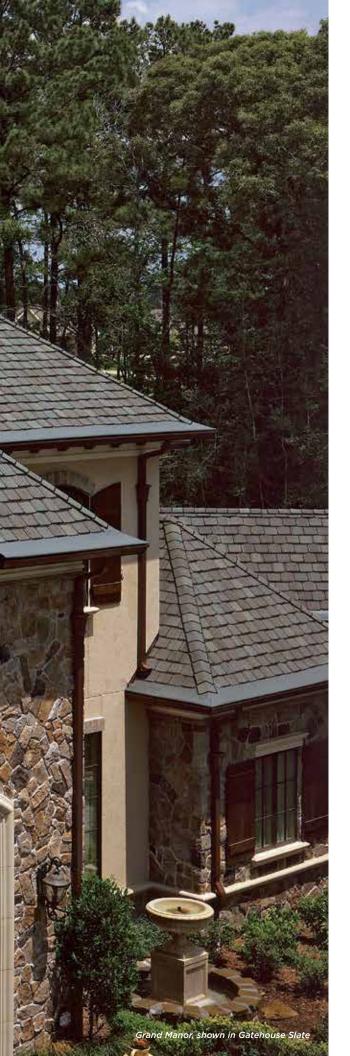

## GRAND MANOR<sup>®</sup> COLOR PALETTE

Colonial Slate

Gatehouse Slate

Stonegate Gray

Weathered Wood

Elegance Defined with Style and Grace