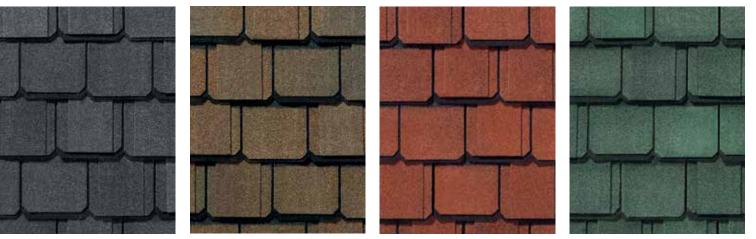

## GRAND MANOR<sup>®</sup> COLOR PALETTE

Colonial Slate

Gatehouse Slate

Stonegate Gray

Weathered Wood

Elegance Defined with Style and Grace

Black Pearl

Brownstone

Georgian Brick

Sherwood Forest