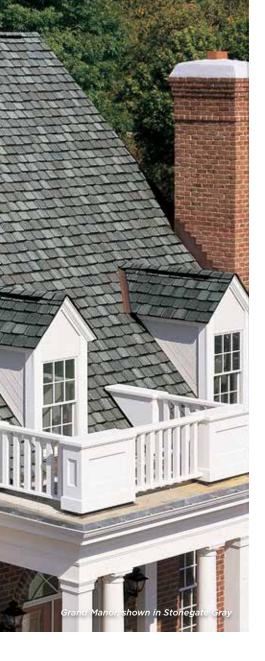

# The Peak of Perfection

Some roofs say more. About you. About your style. About the home that uniquely showcases your life.

Grand Manor says it all with a style and grace that is exceptional from every angle. The luxurious multi-layered laminated shingle replicates the look of slate with the confidence backed by a lifetime warranty.

Your home becomes your castle with one of the heaviest shingles we've ever made. CertainTeed developed Grand Manor to endure all types of weather and always look its best, even on the steepest slopes.

#### STRIKING LOOKS

Deep shadows and random tabs are the secrets behind the design genius in Grand Manor. The result is a shingle with the incredibly authentic depth and dimension of slate.

## GRAND MANOR<sup>®</sup> COLOR PALETTE

Colonial Slate

Gatehouse Slate

Stonegate Gray

Weathered Wood

Elegance Defined with Style and Grace