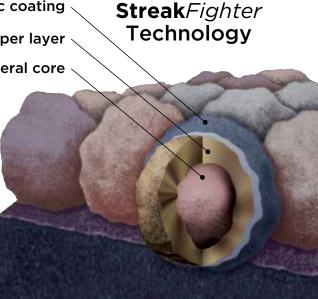

## The Ultimate in Stain Protection

**Streak***Fighter*<sup>®</sup>

Algae Resistance

Those streaks you see on other roofs in your neighborhood? That's algae, and it's a common eyesore on roofing throughout North America. CertainTeed's **Streak***Fighter* technology uses the power of science to repel algae before it can take hold and spread. StreakFighter's granular blend includes naturally algae-resistant copper, helping your roof maintain its curb appeal and look beautiful for years to come.

Ceramic coating Copper layer

Mineral core

Granule with

Diagram for illustrative purposes only