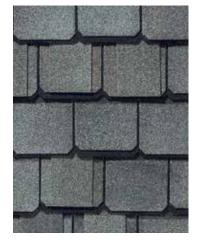

#### STRIKING LOOKS

Deep shadows and random tabs are the secrets behind the design genius in Grand Manor. The result is a shingle with the incredibly authentic depth and dimension of slate.

#### LASTING BEAUTY

Our exclusive Super Shangle<sup>\*</sup> construction design results in a shingle that, once installed, offers virtually five layers of protection. Made of the industry's most durable roofing materials, you'll have a roof with unsurpassed defense against the elements.

## GRAND MANOR®

- Authentic depth and dimension of natural slate
- Dynamic color options
- Super Shangle<sup>\*</sup> construction offers five layers of protection
- Streakfighter<sup>\*</sup> protection against algae