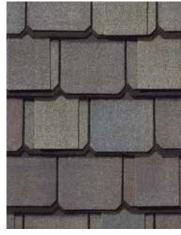

#### STRIKING LOOKS

Deep shadows and random tabs are the secrets behind the design genius in Grand Manor. The result is a shingle with the incredibly authentic depth and dimension of slate.

#### LASTING BEAUTY

Our exclusive Super Shangle<sup>\*</sup> construction design results in a shingle that, once installed, offers virtually five layers of protection. Made of the industry's most durable roofing materials, you'll have a roof with unsurpassed defense against the elements.

## GRAND MANOR®

- Authentic depth and dimension of natural slate
- Dynamic color options
- Super Shangle<sup>\*</sup> construction offers five layers of protection
- Streakfighter<sup>\*</sup> protection against algae