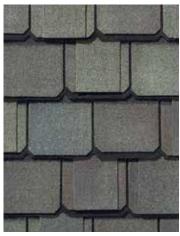

#### STRIKING LOOKS

Deep shadows and random tabs are the secrets behind the design genius in Grand Manor. The result is a shingle with the incredibly authentic depth and dimension of slate.

#### LASTING BEAUTY

Our exclusive Super Shangle<sup>\*</sup> construction design results in a shingle that, once installed, offers virtually five layers of protection. Made of the industry's most durable roofing materials, you'll have a roof with unsurpassed defense against the elements.

## GRAND MANOR®

- Authentic depth and dimension of natural slate
- Dynamic color options
- Super Shangle<sup>\*</sup> construction offers five layers of protection
- Streakfighter<sup>\*</sup> protection against algae