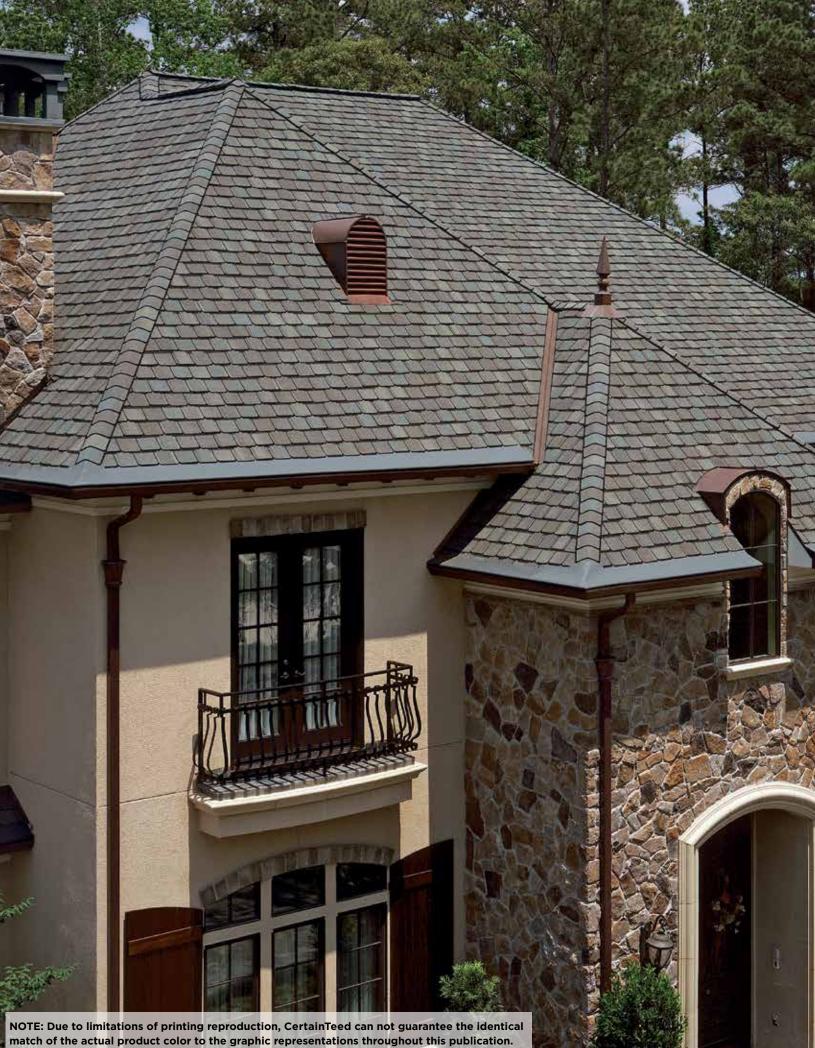

## GRAND MANOR<sup>®</sup> COLOR PALETTE

Colonial Slate

Gatehouse Slate

Stonegate Gray

Weathered Wood

Elegance Defined with Style and Grace