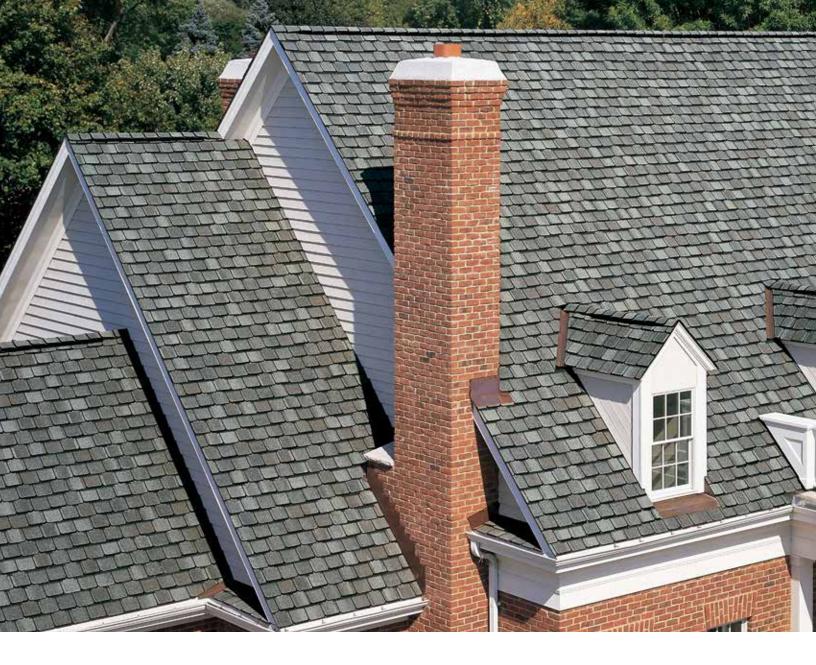

## The Ultimate in Stain Protection

**Streak***Fighter*<sup>®</sup>

Algae Resistance

Those streaks you see on other roofs in your neighborhood? That's algae, and it's a common eyesore on roofing throughout North America. CertainTeed's **Streak***Fighter* technology uses the power of science to repel algae before it can take hold and spread. StreakFighter's granular blend includes naturally algae-resistant copper, helping your roof maintain its curb appeal and look beautiful for years to come.