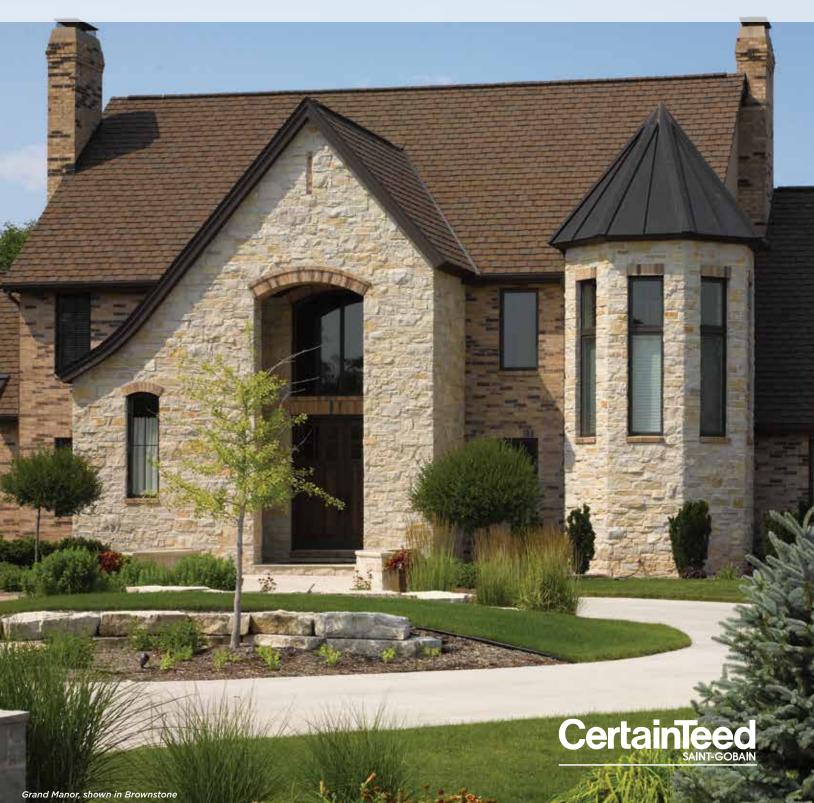

# The Peak of Perfection

Some roofs say more. About you. About your style. About the home that uniquely showcases your life.

Grand Manor says it all with a style and grace that is exceptional from every angle. The luxurious multi-layered laminated shingle replicates the look of slate with the confidence backed by a lifetime warranty.

Your home becomes your castle with one of the heaviest shingles we've ever made. CertainTeed developed Grand Manor to endure all types of weather and always look its best, even on the steepest slopes.

#### STRIKING LOOKS

Deep shadows and random tabs are the secrets behind the design genius in Grand Manor. The result is a shingle with the incredibly authentic depth and dimension of slate.

#### LASTING BEAUTY

Our exclusive Super Shangle<sup>\*</sup> construction design results in a shingle that, once installed, offers virtually five layers of protection. Made of the industry's most durable roofing materials, you'll have a roof with unsurpassed defense against the elements.

With Grand Manor on your home, you'll have the assurance of being protected by one of CertainTeed's finest, most durable luxury shingles—and the confidence of knowing that whenever you look up at your roof, you'll see something beautiful.