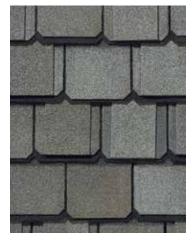

#### STRIKING LOOKS

Deep shadows and random tabs are the secrets behind the design genius in Grand Manor. The result is a shingle with the incredibly authentic depth and dimension of slate.

#### LASTING BEAUTY

Our exclusive Super Shangle<sup>\*</sup> construction design results in a shingle that, once installed, offers virtually five layers of protection. Made of the industry's most durable roofing materials, you'll have a roof with unsurpassed defense against the elements.

## GRAND MANOR®

- Authentic depth and dimension of natural slate
- Dynamic color options
- Super Shangle<sup>\*</sup> construction offers five layers of protection
- Streakfighter<sup>\*</sup> protection against algae