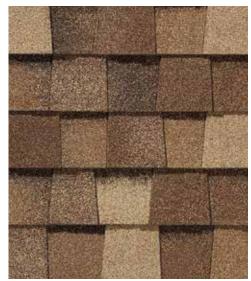

### LANDMARK® PRO

A refined union of vision and value, our PRO line leads its class in optimal performance and variety of color.

- Engineered to meet professional contractors' exacting specifications
- Available in a wide selection of eye-catching Max Def colors
- Outweighs standard laminates to provide greater protection from the elements

### LANDMARK® PRO COLOR PALETTE

Max Def Cobblestone Gray

Max Def Georgetown Gray

Max Def Pewter

Max Def Moire Black

Max Def Charcoal Black

Max Def Sunrise Cedar

Max Def Resawn Shake

Max Def Mojave Tan

Max Def Weathered Wood

Max Def Driftwood

Max Def Heather Blend

Max Def Shenandoah

Max Def Burnt Sienna

#### MAX DEF COLORS

Look deeper. With Max Def, a new dimension is added to shingles with a richer mixture of surface granules. You get a brighter, more vibrant, more dramatic appearance and depth of color. And the natural beauty of your roof shines through.