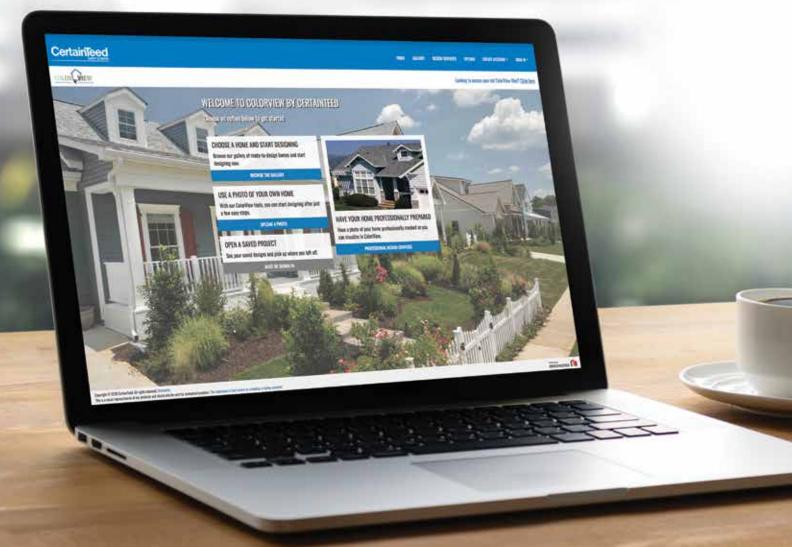

### The ColorView<sup>®</sup> Visualizer: Design your Dream Home with the Click of a Mouse

### CertainTeed created the ColorView tool to help homeowners bring their creative vision to reality.

Just look through a photo library of homes to choose one that looks most like your own. Then click on the roof to easily switch designs and see what CertainTeed product looks best. You can choose from hundreds of different roofing design and color combinations, and even add roof accents in different colors. All before anyone raises a hammer. Want to visualize different roofing styles on your own home? You can upload photos to ColorView and have them digitally masked by one of our design professionals, or use DIY mode to upload and mask your own photos.

Plus, you can print or share your ColorView photos with family and friends to get their feedback. Visit **colorview.certainteed.com** and get started.