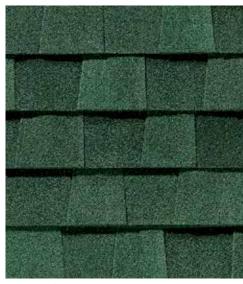

**Colonial Slate** 

Burnt Sienna

Weathered Wood

Driftwood

Hunter Green

Heather Blend

Atlantic Blue