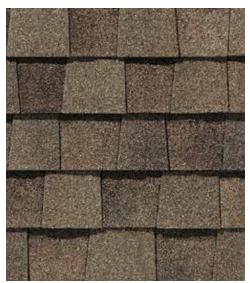

### LANDMARK<sup>®</sup>

Owning a Landmark roof brings peace of mind. Landmark's dual-layered construction and exceptional durability provide long-lasting protection for your home.

- Dual-layered for extra dimensionality and protection from the elements
- Offers the widest array of colors in the industry
- Independently certified as meeting the highest quality standards for roofing

### LANDMARK<sup>®</sup> COLOR PALETTE

Silver Birch

Cobblestone Gray

Georgetown Gray

Pewter

Resawn Shake

Mojave Tan

Cottage Red

**Colonial Slate** 

Burnt Sienna

Weathered Wood

Driftwood

Hunter Green

Heather Blend

Atlantic Blue