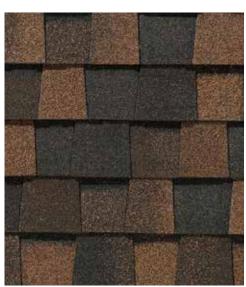

### LANDMARK<sup>®</sup>

Owning a Landmark roof brings peace of mind. Landmark's dual-layered construction and exceptional durability provide long-lasting protection for your home.

- Dual-layered for extra dimensionality and protection from the elements
- Offers the widest array of colors in the industry
- Independently certified as meeting the highest quality standards for roofing

### LANDMARK<sup>®</sup> COLOR PALETTE

Silver Birch

Cobblestone Gray

Georgetown Gray

Pewter

Resawn Shake

Mojave Tan

Cottage Red

**Colonial Slate** 

Burnt Sienna

Weathered Wood

Driftwood

Hunter Green

Heather Blend

Atlantic Blue