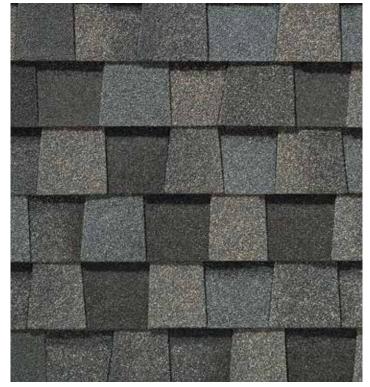

### LANDMARK® PRO

A refined union of vision and value, our PRO line leads its class in optimal performance and variety of color.

- Engineered to meet professional contractors' exacting specifications
- Available in a wide selection of eye-catching Max Def colors
- Outweighs standard laminates to provide greater protection from the elements

### LANDMARK® PRO COLOR PALETTE

Max Def Cobblestone Gray

Max Def Georgetown Gray

Max Def Pewter

Max Def Moire Black

Max Def Charcoal Black

Max Def Sunrise Cedar

Max Def Resawn Shake

Max Def Mojave Tan

Max Def Weathered Wood

Max Def Driftwood

Max Def Heather Blend

Max Def Shenandoah

Max Def Burnt Sienna

#### MAX DEF COLORS

Look deeper. With Max Def, a new dimension is added to shingles with a richer mixture of surface granules. You get a brighter, more vibrant, more dramatic appearance and depth of color. And the natural beauty of your roof shines through.