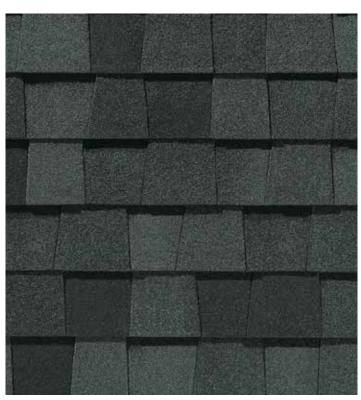

### LANDMARK® PREMIUM

A sophisticated look, brilliantly executed. Our Premium line is engineered to protect, enhance and endure.

- Outclasses ordinary roofing in both appearance and performance
- Tough two-piece laminated fiberglass-based construction
- Features **Max Def** colors for a deeper, richer mixture of surface granules

### LANDMARK® PREMIUM COLOR PALETTE

Max Def Georgetown Gray

Max Def Driftwood

Max Def Weathered Wood

Max Def Moire Black

#### MAX DEF COLORS

Look deeper. With Max Def, a new dimension is added to shingles with a richer mixture of surface granules. You get a brighter, more vibrant, more dramatic appearance and depth of color. And the natural beauty of your roof shines through.