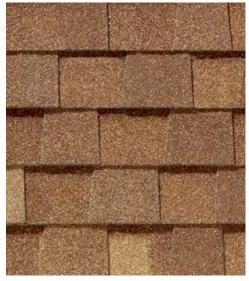

### LANDMARK® PRO COLOR PALETTE

Max Def Cobblestone Gray

Max Def Georgetown Gray

Max Def Pewter

Max Def Moire Black

Max Def Charcoal Black

Max Def Sunrise Cedar

Max Def Resawn Shake

Max Def Mojave Tan

Max Def Weathered Wood

Max Def Driftwood

Max Def Heather Blend

Max Def Shenandoah

Max Def Burnt Sienna