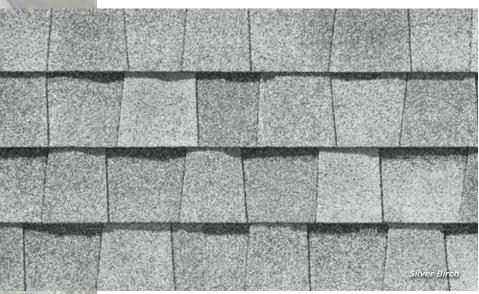

### LANDMARK<sup>®</sup> COLOR PALETTE

Silver Birch

Cobblestone Gray

Georgetown Gray

Pewter

Resawn Shake

Mojave Tan

Cottage Red