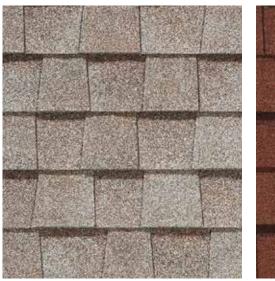

### LANDMARK<sup>®</sup> COLOR PALETTE

Silver Birch

Cobblestone Gray

Georgetown Gray

Pewter

Resawn Shake

Mojave Tan

Cottage Red

**Colonial Slate** 

Burnt Sienna

Weathered Wood

Driftwood

Hunter Green

Heather Blend

Atlantic Blue