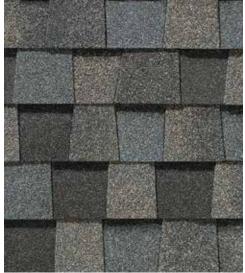

### LANDMARK<sup>®</sup> COLOR PALETTE

Silver Birch

Cobblestone Gray

Georgetown Gray

Pewter

Resawn Shake

Mojave Tan

Cottage Red