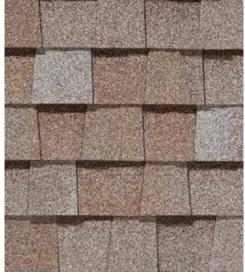

### LANDMARK® PREMIUM

A sophisticated look, brilliantly executed. Our Premium line is engineered to protect, enhance and endure.

- Outclasses ordinary roofing in both appearance and performance
- Tough two-piece laminated fiberglass-based construction
- Features **Max Def** colors for a deeper, richer mixture of surface granules

### LANDMARK® PREMIUM COLOR PALETTE

Max Def Georgetown Gray

Max Def Driftwood

Max Def Weathered Wood

Max Def Moire Black

#### MAX DEF COLORS

Look deeper. With Max Def, a new dimension is added to shingles with a richer mixture of surface granules. You get a brighter, more vibrant, more dramatic appearance and depth of color. And the natural beauty of your roof shines through.