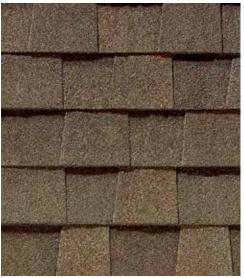

### LANDMARK<sup>®</sup> COLOR PALETTE

Silver Birch

Cobblestone Gray

Georgetown Gray

Pewter

Resawn Shake

Mojave Tan

Cottage Red

**Colonial Slate** 

Burnt Sienna

Weathered Wood

Driftwood

Hunter Green

Heather Blend

Atlantic Blue