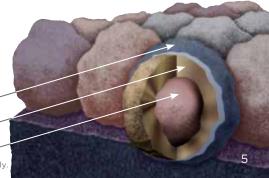

### Integrity Roof System™

A COMPLETE APPROACH TO LONG LASTING BEAUTY AND PERFORMANCE

With as much care as you take in selecting the right contractor, choosing the right roof system is equally as important. A CertainTeed Integrity Roof System combines key elements that help ensure you have a well-built roof for long-lasting performance.

#### . Waterproofing Underlayment

The first step in your defense against the elements. Self-adhering underlayment is installed at vulnerable areas of your roof to help prevent leaks from wind-driven rain and ice dams.

#### 2. Water-Resistant Underlayment

Provides a protective layer over the roof deck and acts as a secondary barrier against leaks.

### **3.** Starter Shingles

Starter Shingles are the first course of shingles that are installed and designed to work in tandem with the roof shingles above for optimal shingle sealing and performance.

#### 4. Shingles

Choose from a variety of Good-Better-Best styles to complement any roof design and fit your budget.

6 11111

### 5. Hip & Ridge Caps

Available in numerous profiles, these accessories are used on the roof's hip and ridge lines for a distinctive finishing touch to your new roof.

#### **6**. Ventilation

A roof that breathes is shown to perform better and last longer. Ridge Vents, in combination with Intake Vents, allow air to flow on the underside of your roof deck, keeping the attic cooler in the summer and drier in the winter.