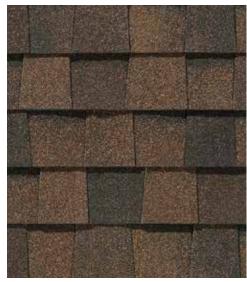

### LANDMARK® PRO COLOR PALETTE

Max Def Cobblestone Gray

Max Def Georgetown Gray

Max Def Pewter

Max Def Moire Black

Max Def Charcoal Black

Max Def Sunrise Cedar

Max Def Resawn Shake

Max Def Mojave Tan

Max Def Weathered Wood

Max Def Driftwood

Max Def Heather Blend

Max Def Shenandoah

Max Def Burnt Sienna

#### MAX DEF COLORS

Look deeper. With Max Def, a new dimension is added to shingles with a richer mixture of surface granules. You get a brighter, more vibrant, more dramatic appearance and depth of color. And the natural beauty of your roof shines through.