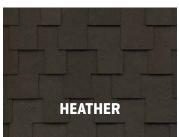

# **Designer Shingles** NEX® MODIFIED ASPHALT TECHNOLOGY

Windsor® Scotchqard™ is an algae-resistant designer shingle engineered with industry-leading, sustainable NEX® Polymer Modified Asphalt Technology (PMA), which combines high-grade asphalt (weathering) with advanced polymers (strength, flexibility) and upcycled materials (durability, sustainability) to rubberize the shingle for exceptional all-weather performance, superior granule embedment, and longer product life.

Test Compliance -ASTM D7158 Class H, ASTM D3462, ASTM D3161 Class F, ASTM D3018 Type I, ASTM E108 Class A Fire Rating, UL 2218 Class 4, CSA A123.5, ICC Approval - ESR-3150 and FBC Approval - #14809.

DISCLAIMER: Photographs of shingles may not accurately represent their true color or the variations of color blends that will appear on the roof. Before installation, five or six shingles should be laid out and reviewed for desired color. Colors and specifications subject to change without notice. Shingle colors not available in all regions.