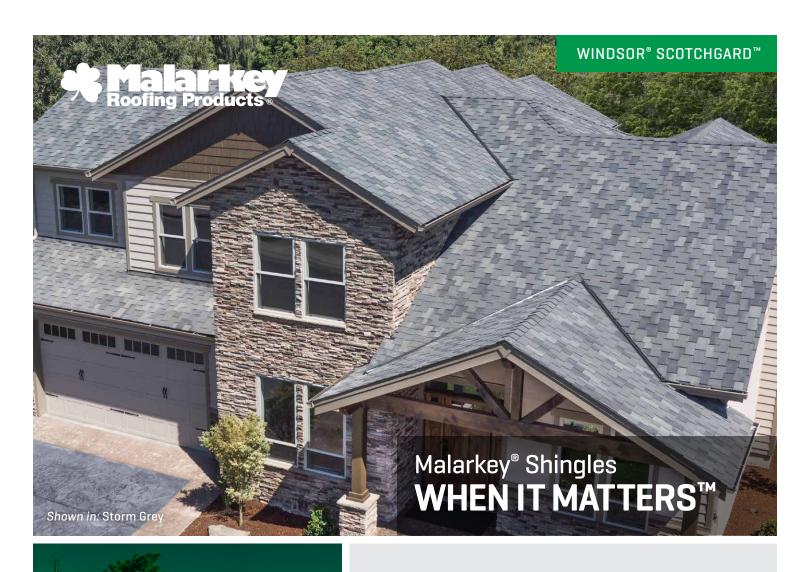

# **Designer Shingles** NEX® MODIFIED ASPHALT TECHNOLOGY

Windsor® Scotchqard™ is an algae-resistant designer shingle engineered with industry-leading, sustainable NEX® Polymer Modified Asphalt Technology (PMA), which combines high-grade asphalt (weathering) with advanced polymers (strength, flexibility) and upcycled materials (durability, sustainability) to rubberize the shingle for exceptional all-weather performance, superior granule embedment, and longer product life.

### PERFORMANCE ENGINEERED

**All-Weather Performance** – NEX® Technology rubberizes shingles to better respond to varying and extreme weather.

**Resists Impact** – Synthetic rubber (SBS) polymers add pliability and resilience to resist tears and provide the highest level of impact protection [hail]. Class 4 impact rating.

**Resists Wind & Rain** – Synthetic adhesive (SEBS) seals down shingles and blocks out wind-driven rain. Wind warranties from 110-140 mph.

**Resists Algae** - Scotchqard™ Protector, a blend of algaeresistant, copper-containing granules, helps prevent unsightly black streaks. Limited Lifetime algae warranty.

**Resists Fire** – Shingles meet highest fire rating [Class A].

'Your Choice' Warranty - Select our transferable Limited Lifetime Shingle Warranty or one from a competitor - your choice.