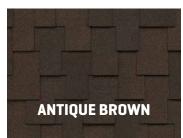

# **Designer Shingles** NEX® MODIFIED ASPHALT TECHNOLOGY

Windsor® Scotchqard™ is an algae-resistant designer shingle engineered with industry-leading, sustainable NEX® Polymer Modified Asphalt Technology (PMA), which combines high-grade asphalt (weathering) with advanced polymers (strength, flexibility) and upcycled materials (durability, sustainability) to rubberize the shingle for exceptional all-weather performance, superior granule embedment, and longer product life.

Test Compliance -ASTM D7158 Class H, ASTM D3462, ASTM D3161 Class F, ASTM D3018 Type I, ASTM E108 Class A Fire Rating, UL 2218 Class 4, CSA A123.5, ICC Approval - ESR-3150 and FBC Approval - #14809.

DISCLAIMER: Photographs of shingles may not accurately represent their true color or the variations of color blends that will appear on the roof. Before installation, five or six shingles should be laid out and reviewed for desired color. Colors and specifications subject to change without notice. Shingle colors not available in all regions.