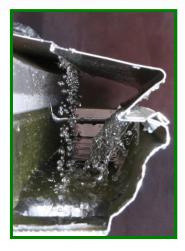

## Solid Aluminum Cover

✓Affordable

- ✓ Eliminates Hazardous Cleaning
- ✓ Green Constructed; made from 98% Recycled Aluminum
- ✓ Prevents Leaf Build-up
- ✓Won't Blow Off in the Wind
- ✓ Does Note Penetrate Roof