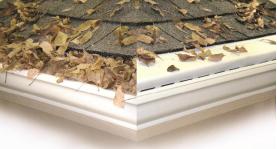

## Solid Aluminum Cover

✓Affordable

- ✓ Eliminates Hazardous Cleaning
- ✓ Green Constructed; made from 98% Recycled Aluminum
- ✓ Prevents Leaf Build-up
- ✓Won't Blow Off in the Wind
- ✓ Does Note Penetrate Roof

## Installation

Fast and Simple to Install No clips, hangers or brackets to install Slides under the shingle Unique interlock for quick mating of panels Attaches and secured to the gutter lip with zip screws