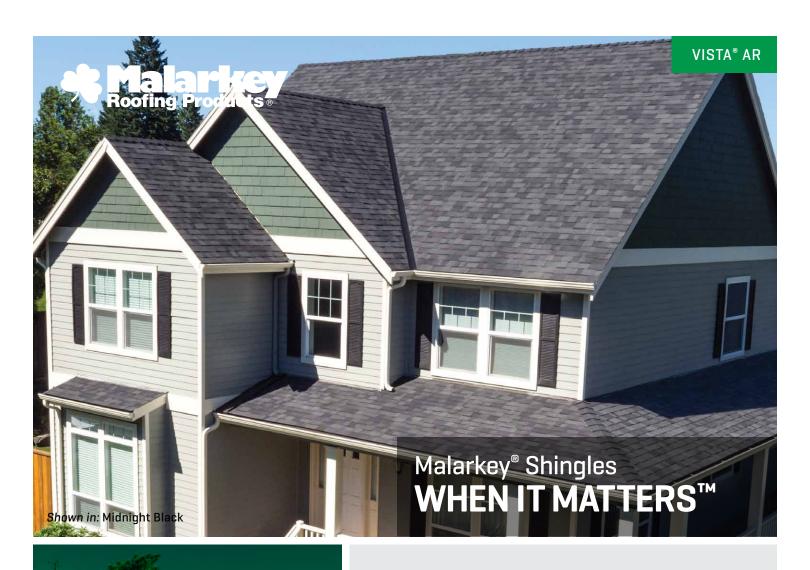

# VISTA AR

# **Architectural Shingles** NEX® MODIFIED ASPHALT TECHNOLOGY

Vista® AR (algae-resistant) is an architectural shingle engineered with industry-leading, sustainable NEX® Polymer Modified Asphalt Technology (PMA), which combines high-grade asphalt (weathering) with advanced polymers (strength, flexibility) and upcycled materials (durability, sustainability) to rubberize the shingle for exceptional all-weather performance, superior granule embedment, and longer product life.

CLASS 3 IMPACT

LIMITED LIFETIME

SHINGLE

12 YEAR RIGHT START" 12 YEAR

110-130 MPH WIND ALGAE WARRANTY

Matching colors available in high-profile EZ-Ridge™ and EZ-Ridge™ XT as well as standard low-profile RidgeFlex™ hip and ridge shingles.