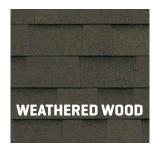

P.O. Box 17217

Test Compliance -ASTM D7158 Class H, ASTM D3462, ASTM D3161 Class F, ASTM D3018 Type I, ASTM E108 Class A Fire Rating, UL 2218 Class 3, CSA A123.5 and FBC Approval - #14809.

DISCLAIMER: Photographs of shingles may not accurately represent their true color or the variations of color blends that will appear on the roof. Before installation, five or six shingles should be laid out and reviewed for desired color. Colors and specifications subject to change without notice. Shingle colors not available in all regions.