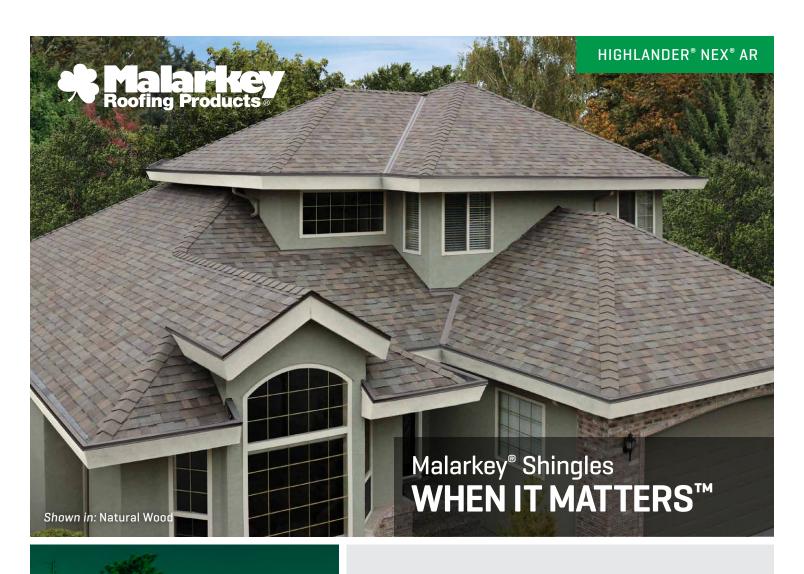

# HIGHLANDER NEX AR

# Architectural Shingles NEX® MODIFIED ASPHALT TECHNOLOGY

Highlander® NEX® AR (algae-resistant) is an architectural shingle engineered with industry-leading, sustainable NEX® Polymer Modified Asphalt Technology (PMA), which combines high-grade asphalt (weathering) with advanced polymers (strength, flexibility) and upcycled materials (durability, sustainability) to rubberize the shingle for exceptional all-weather performance, superior granule embedment, and longer product life.

Test Compliance -ASTM D7158 Class H, ASTM D3462, ASTM D3161 Class F, ASTM D3018 Type I, ASTM E108 Class A Fire Rating, UL 2218 Class 2, ICC-ES AC438, CSA A123.5 and FBC Approval - #14809.

DISCLAIMER: Photographs of shingles may not accurately represent their true color or the variations of color blends that will appear on the roof. Before installation, five or six shingles should be laid out and reviewed for desired color. Colors and specifications subject to change without notice. Shingle colors not available in all regions.