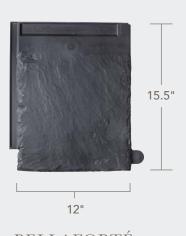

#### BELLAFORTÉ

The look of slate at a fraction of the cost and weight.

CANYON

## The look will amage you. The price might surprise you.

Designed to reduce material costs, Bellaforté puts the look of slate within reach, and with it the premium aesthetics and performance that asphalt shingles can only dream about.

With DaVinci Bellaforté, the look of slate may be more attainable than you think.

DAVINCI SLATE FITS WELL
WITH MY TRADITIONALLY-BASED
AND FRENCH PROVINCIAL
DESIGNS. HOMEOWNERS REALLY
LIKE THE DETAILED LOOK
AND APPRECIATE THE
LOW-MAINTENANCE APPEAL.