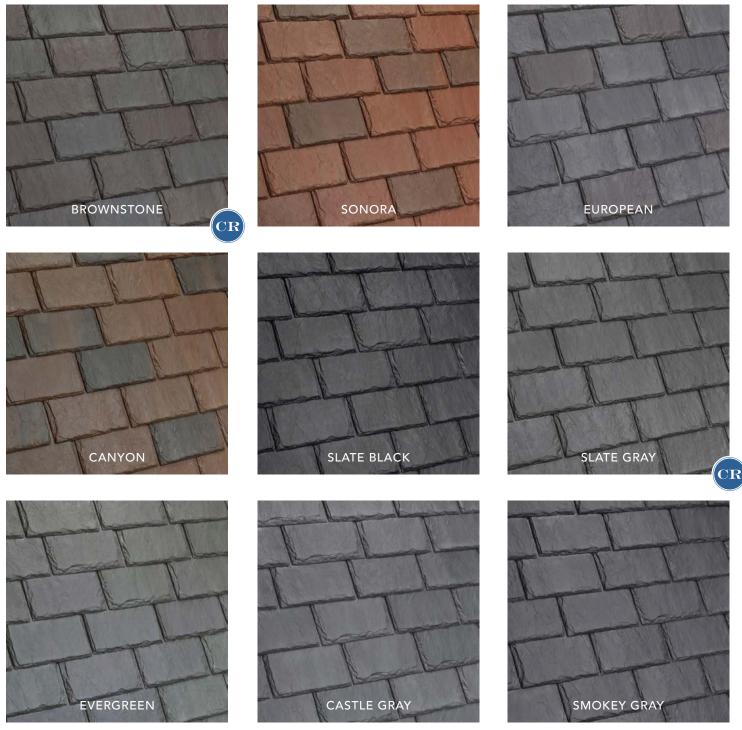

#### SINGLE-WIDTH

Single-width tiles reduce material and speed up installation time without compromising style.