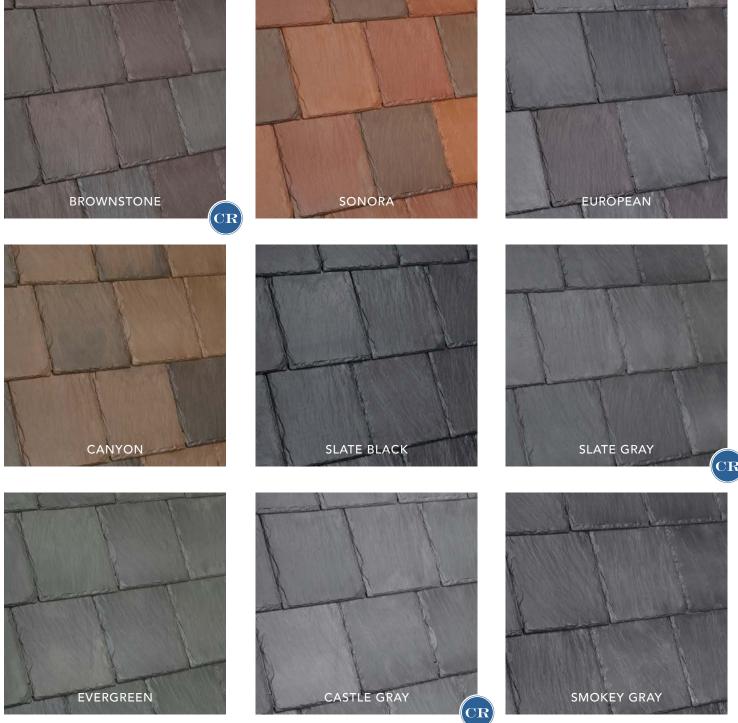

#### BELLAFORTÉ

The look of slate at a fraction of the cost and weight.

CANYON