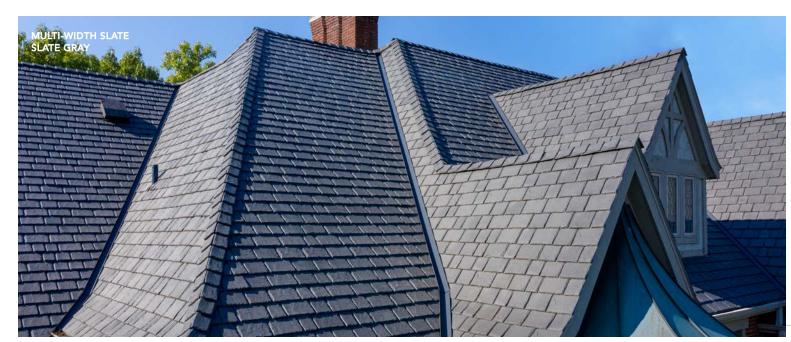

#### **MULTI-WIDTH**

Multi-width tiles provide the greatest degree of authenticity and flexibility.