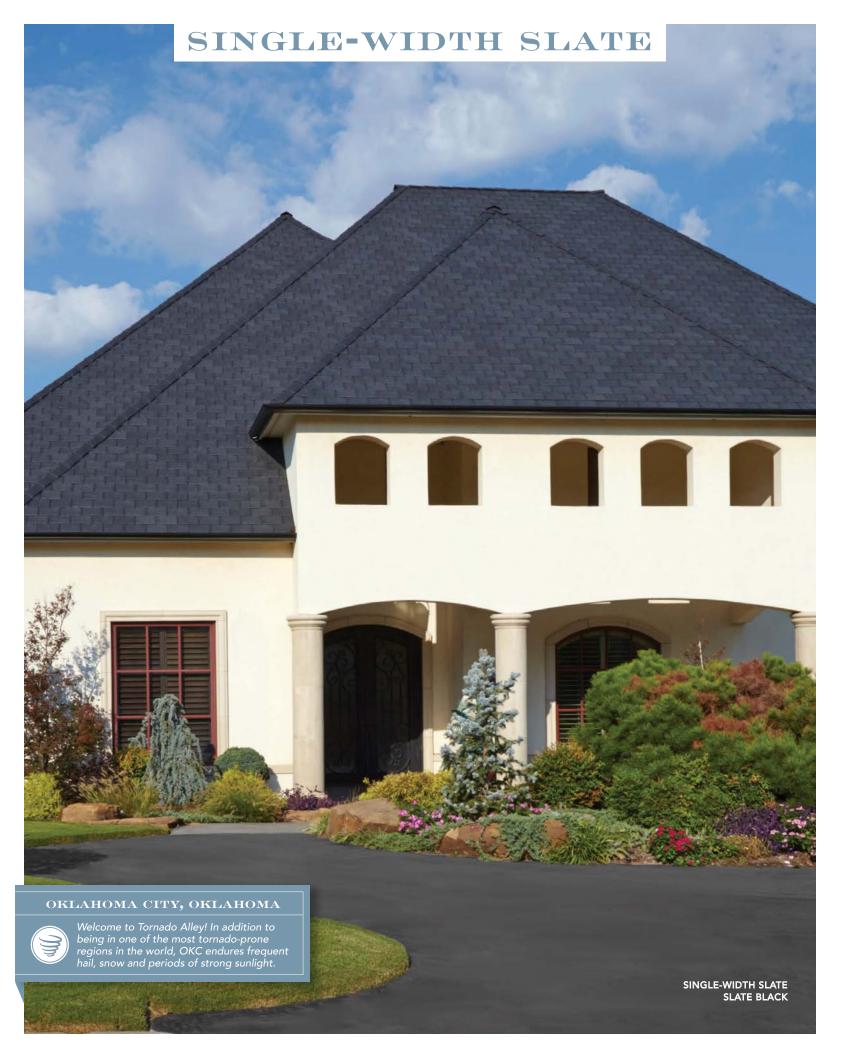

#### SINGLE-WIDTH

Single-width tiles reduce material and speed up installation time without compromising style.

# It feels right.

Some homes were created with the promise of a slate roof in mind. DaVinci's Single-Width Slate delivers on that promise with its astonishing versatility. Our single-width tile construction streamlines installation but still enables the flexibility of straight or staggered appearances.