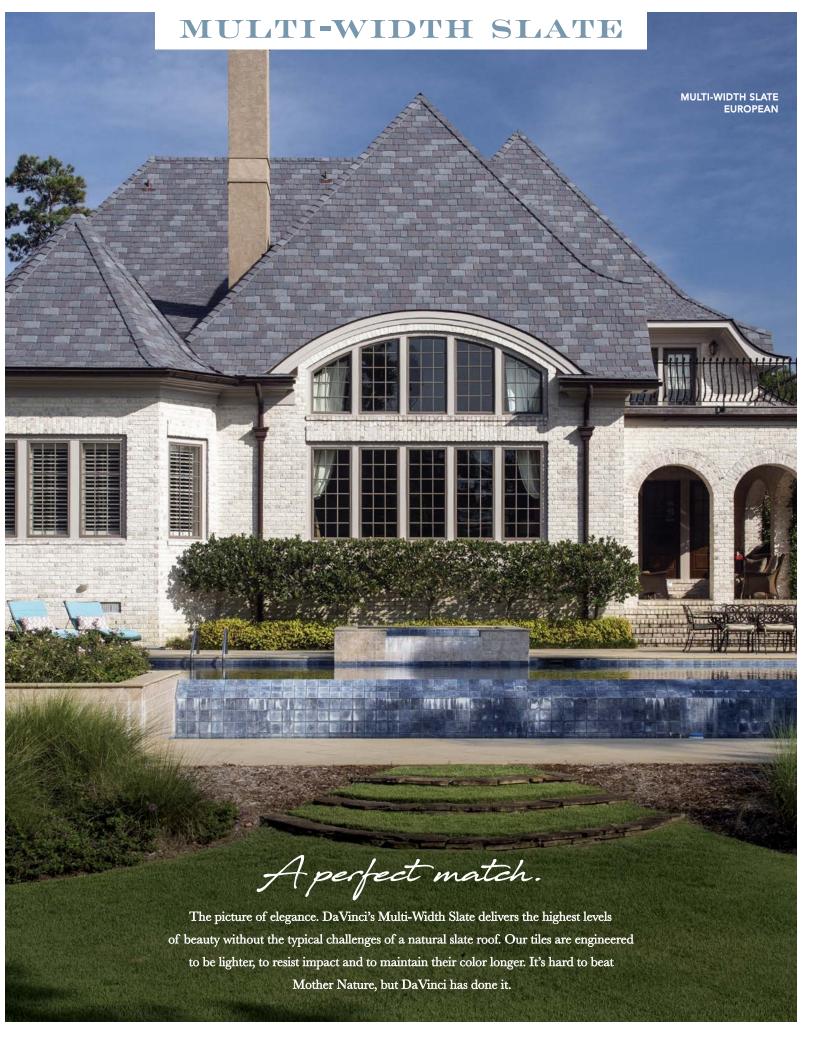

#### **MULTI-WIDTH**

Multi-width tiles provide the greatest degree of authenticity and flexibility.