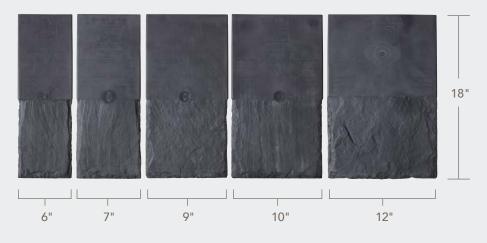

#### **MULTI-WIDTH**

Multi-width tiles provide the greatest degree of authenticity and flexibility.

# It feels right.

Some homes were created with the promise of a slate roof in mind. DaVinci's Single-Width Slate delivers on that promise with its astonishing versatility. Our single-width tile construction streamlines installation but still enables the flexibility of straight or staggered appearances.