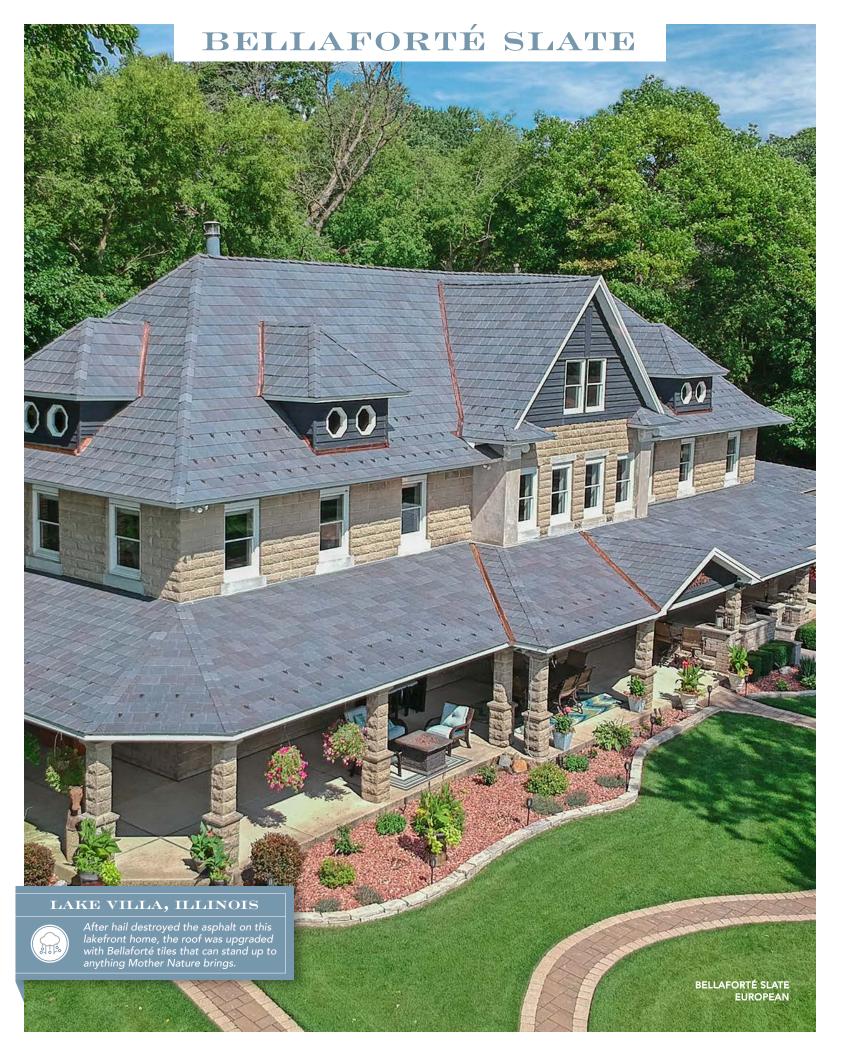

#### BELLAFORTÉ

The look of slate at a fraction of the cost and weight.

CANYON

## The look will amage you. The price might surprise you.

Designed to reduce material costs, Bellaforté puts the look of slate within reach, and with it the premium aesthetics and performance that asphalt shingles can only dream about.

With DaVinci Bellaforté, the look of slate may be more attainable than you think.

DAVINCI SLATE FITS WELL
WITH MY TRADITIONALLY-BASED
AND FRENCH PROVINCIAL
DESIGNS. HOMEOWNERS REALLY
LIKE THE DETAILED LOOK
AND APPRECIATE THE
LOW-MAINTENANCE APPEAL.