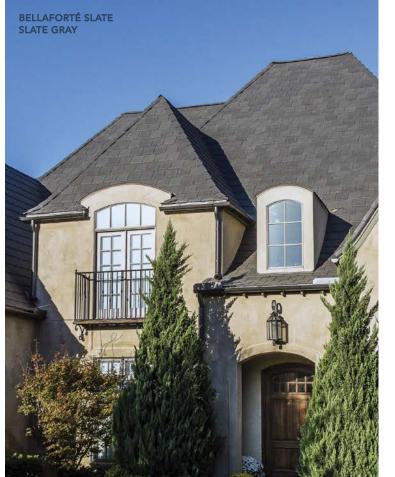

#### BELLAFORTÉ

The look of slate at a fraction of the cost and weight.

CANYON

## The look will amage you. The price might surprise you.

Designed to reduce material costs, Bellaforté puts the look of slate within reach, and with it the premium aesthetics and performance that asphalt shingles can only dream about.

With DaVinci Bellaforté, the look of slate may be more attainable than you think.

DAVINCI SLATE FITS WELL
WITH MY TRADITIONALLY-BASED
AND FRENCH PROVINCIAL
DESIGNS. HOMEOWNERS REALLY
LIKE THE DETAILED LOOK
AND APPRECIATE THE
LOW-MAINTENANCE APPEAL.