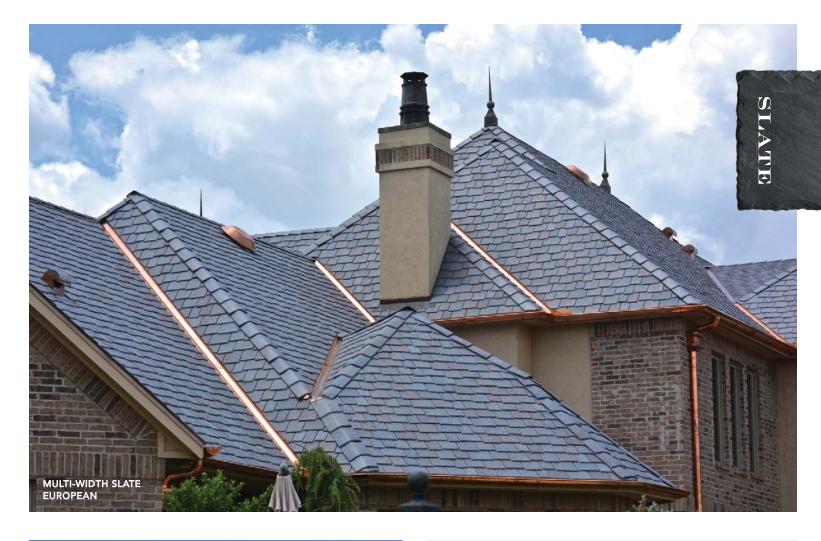

#### **MULTI-WIDTH**

Multi-width tiles provide the greatest degree of authenticity and flexibility.