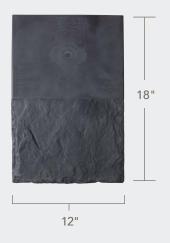

#### SINGLE-WIDTH

Single-width tiles reduce material and speed up installation time without compromising style.