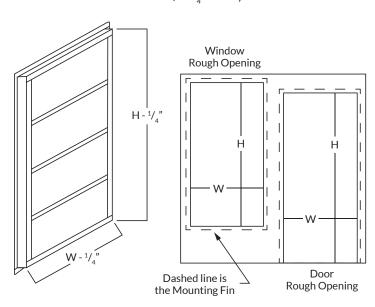

#### **MEASURING**

- Provide the smallest daylight opening sizes for each opening, both height and width, by measuring in at least two places.
- Standard deductions from rough opening is <sup>1</sup>/<sub>4</sub>" height and width.
- Be sure there is room for the <sup>7</sup>/<sub>8</sub>" mounting fin at corners, mullions\*, floor, and ceiling.

\*Deduct for Mullions where needed. Mullions (2x2) SRF 22 extrusions can be used with (1x2 Expander) SRE-12 to level floors or walls- combined deduction of  $2^{1}/_{4}$ ". Clearly note on Order Form.