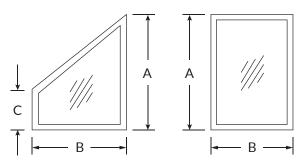

## WITH FLEXIGLAZE OR TEMPERED GLASS

Trapezoid UI= A+B+C Rectangle UI=A+B

| Rectangles  | FlexiGlaze Vinyl | Tempered Glass |
|-------------|------------------|----------------|
| Up to 70 UI | \$85.00          | \$295.00       |
| Over 70 UI  | \$1.40 per UI    | \$4.50 per UI  |

| Trapezoids  | FlexiGlaze Vinyl | Tempered Glass |
|-------------|------------------|----------------|
| Up to 70 UI | \$190.00         | \$395.00       |
| Over 70 UI  | \$2.75 per UI    | \$5.57 per UI  |

#### **SIZE LIMITS:**

For FlexiGlaze Vinyl: min 6" x 6", max 52" x 96".

- For Glass: min 12" x 12", max 42" x 96".
- For Trapezoids: min width 12", max width 72", min leg height 6", max short leg height is 34", max tall leg height 54".
- For Glass: max of 20 sf. (includes traps, measured width x tall leg height).

#### Rectangle UI=A+B Trapezoid UI= A+B+C

| Rectangles  | Standard      | Better View or Super Screen |
|-------------|---------------|-----------------------------|
| Up to 70 UI | \$75.00       | \$85.00                     |
| Over 70 UI  | \$1.25 per UI | \$1.40 per UI               |

| Trapezoids  |               |               |
|-------------|---------------|---------------|
| Up to 70 UI | \$170.00      | \$190.00      |
| Over 70 UI  | \$2.42 per UI | \$2.75 per UI |

#### SIZE LIMITS:

- For Screens: min 6" x 6", max 60" x 96".
- For Trapezoids: min width 12", max width 72", min leg height
   6", max short leg height is 34", max tall leg height 54".

Standard colors: White, Tan, Clay, Bronze, Black